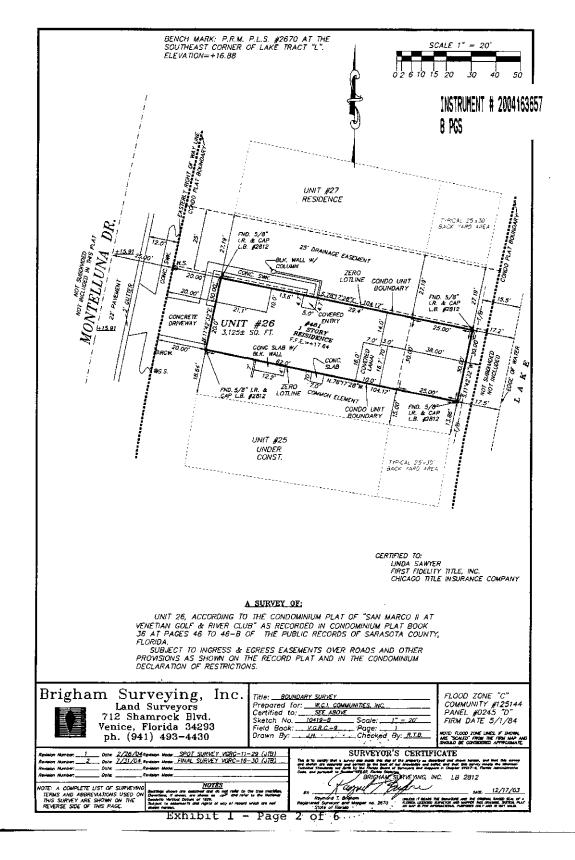

Affiant is a duly registered and duly licensed land surveyor, authorized to practice under the laws of the State of Florida. Affiant certifies that the construction of the improvements constituting Unit of SAN MARCO II AT VENETIAN GOLF & RIVER CLUB, A CONDOMINIUM is substantially complete so that the material, i.e., this certificate, together with the provisions of the Declaration of Condominium recorded in Official Records Instrument #2004083140, as amended, and the plat of the Condominium recorded in Condominium Instrument #2004083141 and in Condominium Book 36, Pages 46 to 46-B, inclusive, public records of Sarasota County. Florida, describing the condominium property, is an accurate representation of the location and dimensions of the improvements constituting said Unit Ob of SAN MARCO II AT VENETIAN GOLF & RIVER CLUB, A CONDOMINIUM, and that the identification, location, and dimensions of the common elements and of Unit \_26\_ of SAN MARCO II AT VENETIAN GOLF & RIVER CLUB, A CONDOMINIUM can be determined from these materials. T. Brigham who is personally known to me or produced identification. NOTARY PUBLIC

(SEAL)
My Commission Expires:

CARA BRIGHAM
Commission # DD0217742
Expires 9/3/2005
Bonded through
(800-13-284) Floride Notary Assn., Inc.

TPA#1829035.2

Exhibit 1 - Page 1 of 6

Prepared By and To Be Returned To: ROBERT S. FREEDMAN, ESQUIRE CARLTON FIELDS, P.A. Post Office Box 3239 Tampa, Florida 33601-3239